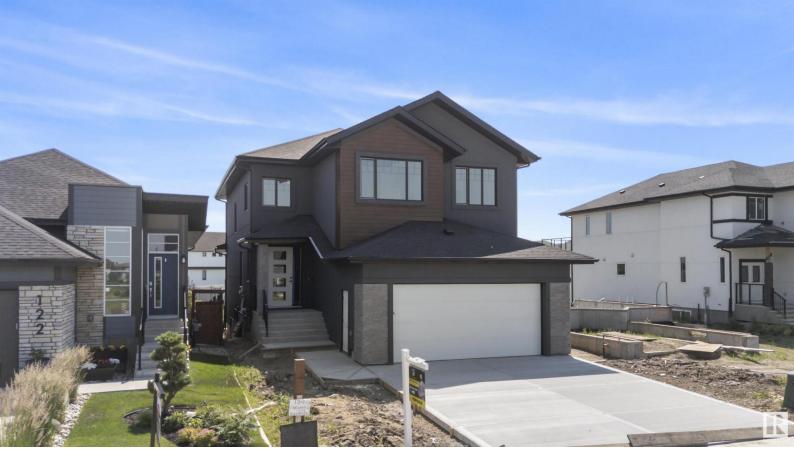

## 124 EDGEWATER Circle Leduc AB

\$718,000

REGULAR LOT || NO NEIGHBORS AT BACK || WALKOUT || BACKING TO SCHOOL || Double Garage two story home in Southfork, a premier community in LEDUC where ponds, parks and schools co-exist in close vicinity. This house checks all boxes. High-end finishes. Beautiful feature wall on entrance level, bright living room with STUNNING Feature wall with OPEN TO ABOVE, GORGEOUS Extended Kitchen with centre island, Pantry for extra storage, Dining area with access to balcony. Main floor den could be used as bedroom. Stairs with glass railing leads to bonus room with feature wall. Primary bedroom with beautiful feature wall & has its spa-like ensuite, standalone tub, custom tile shower, enclosed toilet, walk-in closet including organizers. Second primary bedroom with own ensuite & W/I closet. Third primary bedroom with its own ensuite as we. Each bedroom with its own bathroom. Beautiful views from backyard .Unfinished fully WALKOUT Basement waiting for your personal finishes. Steps away from School.