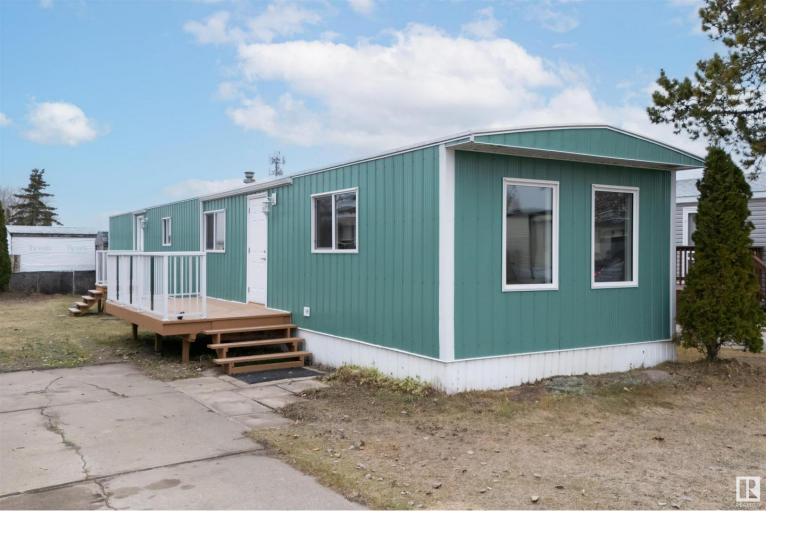

## 1240 LAKE VISTA CRESCENT Sherwood Park AB

\$118 900

Welcome to the family-friendly community of Lakeland Village in Sherwood Park! The open concept living area is ideal for family gatherings, with large new windows that make the space bright an inviting. Boasting many upgrades including, all new siding and windows, freshly built deck and rear exit with landing, all new flooring and cabinets, countertops, fixtures, new hot water tank and all new pex plumbing throughout. This charming home provides a great blend of comfort, convenience, and location, making it an ideal choice for anyone looking to enjoy a well maintained home in a prime location!!