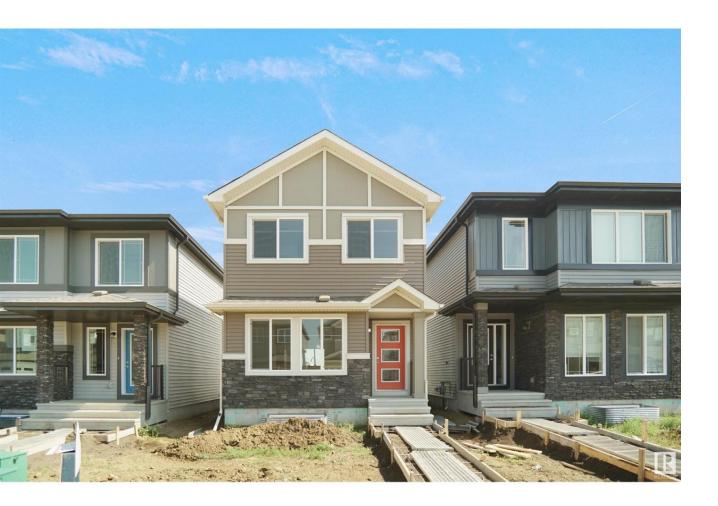

## Spruce Grove Alberta

\$429.998

Welcome to the Dakota built by the award-winning builder Pacesetter homes and is located in the heart of Easton. Once you enter the home you are greeted by luxury vinyl plank flooring throughout the great room, kitchen, and the breakfast nook. Your large kitchen features tile back splash, an island a flush eating bar, quartz counter tops and an undermount sink. Just off of the nook tucked away by the rear entry is a 2 piece powder room. Upstairs is the master's retreat with a large walk in closet and a 4-piece en-suite with double sinks. The second level also include 2 additional bedrooms with a conveniently placed main 4-piece bathroom. Close to all amenities and easy access to the Yellow head trail and stony plain road. This home also comes with a side separate entrance to the basement with two large windows perfect for a future suite. \*\*\* Photos used are from the same home recently built, home should be complete by the end of the week \*\*\* (id:6769)