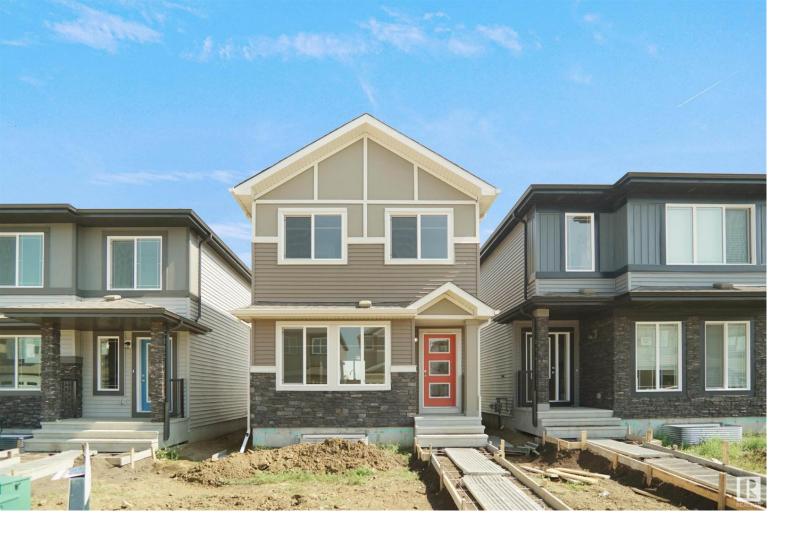

## 1240 MCLEOD Avenue Spruce Grove AB

\$439.998

Welcome to the "Dakota" built by the award-winning builder Pacesetter homes and is located in the heart of Easton. Once you enter the home you are greeted by luxury vinyl plank flooring throughout the great room, kitchen, and the breakfast nook. Your large kitchen features tile back splash, an island a flush eating bar, quartz counter tops and an undermount sink. Just off of the nook tucked away by the rear entry is a 2 piece powder room. Upstairs is the master's retreat with a large walk in closet and a 4-piece en-suite with double sinks. The second level also include 2 additional bedrooms with a conveniently placed main 4-piece bathroom. Close to all amenities and easy access to the Yellow head trail and stony plain road. This home also comes with a side separate entrance to the basement with two large windows perfect for a future suite. \*\*\* Photos used are from the same home recently built, home should be complete in mid winter of 2025\*\*\*