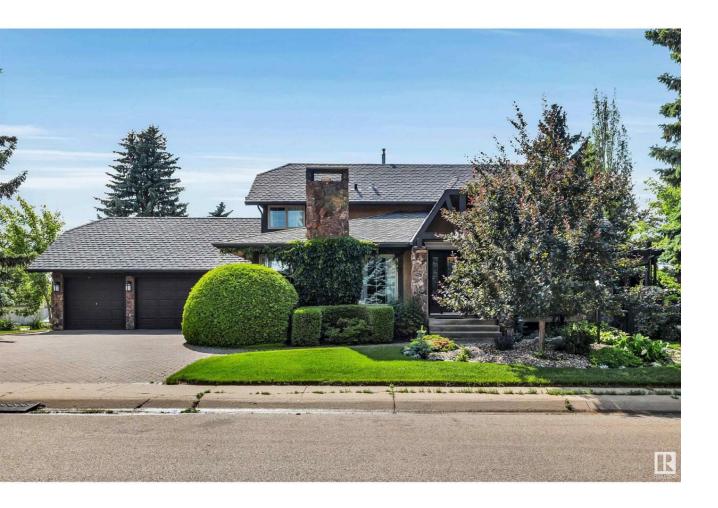

## Edmonton Alberta

A truly rare opportunity! Homes don't come up often in Blue Quill Estates, and this could be your chance to grab this special Show Stopper! Steps from the ravine and minutes from the Derrick Golf and Winter Club, together with perfect access to arterial routes for quick commutes. This beautiful, custom-built, unique, and meticulously maintained home is guaranteed to wow and impress your friends & family! It starts with a warm, inviting, and spacious entrance, and your eyes are drawn immediately to an amazing stone fireplace in the cozy Family Room off the kitchen, with a bonus wet bar. So much flexibility with 4 bedrooms above grade (or 3 + main floor den), 4 bathrooms, and a TRIPLE ATTACHED GARAGE + RV parking for the toys! Fully developed basement with a relaxing large sauna (operational), many upgrades including: hardwood, porcelain and ceramic flooring, huge Pella windows letting in endless natural light, impressive landscaping--and the list goes on and on! Don't miss this one! (id:6769)