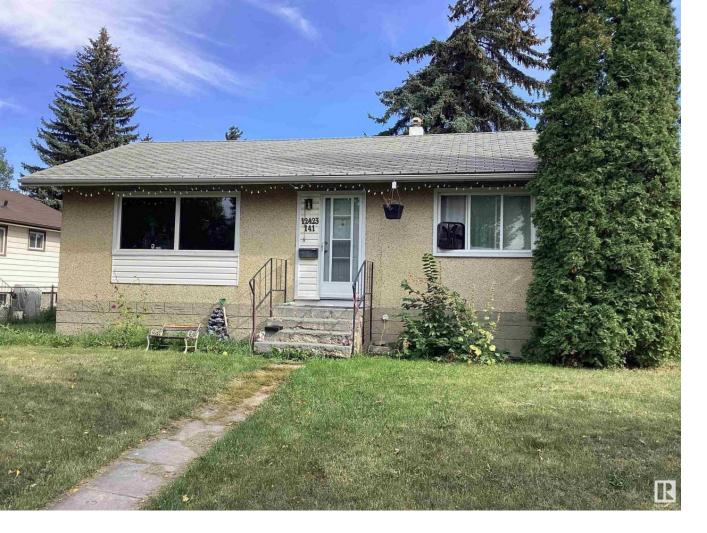

## 12423 141 Street Edmonton AB

\$330,000

PRIME LOCATION house single family detached house on a nearly 60 FOOT WIDE LOT!. This house is located in one of Edmonton's most mature and upcoming neighborhoods, DOVERCOURT! Close to all amenities. Less than 10 minutes from DOWNTOWN, less than 7 minutes from YELLOWHEAD TRAIL, less than 15 minutes from WEST EDMONTON MALL, less than 5 minutes from WESTMOUNT. This home is complete with three bedrooms, full bathroom, full sized basement, and a MASSIVE BACK YARD. DOUBLE GARAGE DETACHED. Endless potential in this property for the savvy investor, the builder, or the young family.