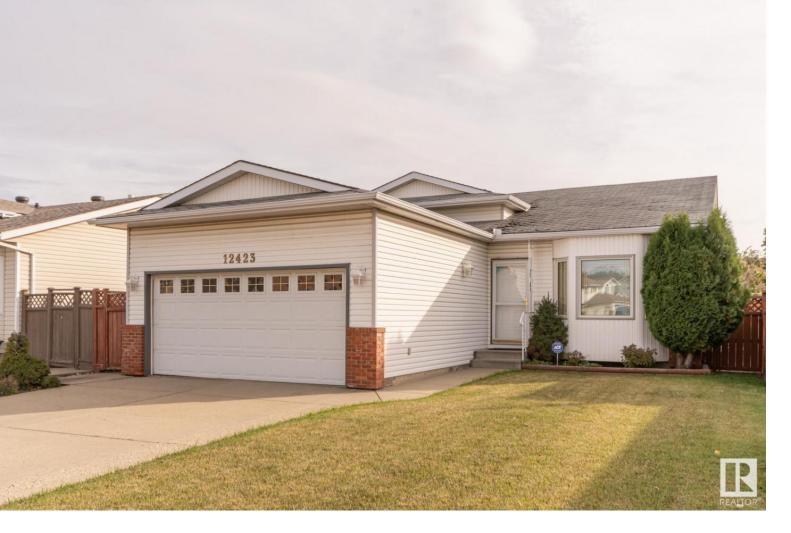

## 12423 56 Street Edmonton AB \$418,900

VERY CLEAN 4 BEDROOM, 4 LEVEL SPLIT LOCATED IN A QUIET CRESCENT LOCATION FEATURING A DOUBLE ATTACHED, DRYWALLED GARAGE THAT BOASTS DIRECT ENTRY TO THE HOME. THE UPPER LEVEL FEATURES A 4 PCE BATH PLUS 3 BEDROOMS INCLUDING THE PRIMARY BEDROOM C/W A 3 PCE ENSUITE BATH. THE MAIN LEVEL BOASTS THE LIVING AND DINING ROOMS WITH BEAUTIFUL HARDWOOD FLOORING, SOARING VAULTED CEILINGS, AND 2 BAY WINDOWS. THE ISLAND KITCHEN HAS LOTS OF COUNTER SPACE. A WIDE STAIRWAY LEADS TO THE 3RD LEVEL THAT COMES WITH A VERY SPACIOUS FAMILY ROOM C/W WITH A GAS FIREPLACE, 3 PCE BATH AND A LARGE BEDROOM. THE 4TH LEVEL COMES WITH A FLEX ROOM WITH A COLD ROOM, 220 WIRING, STOVE, AND FRIDGE. OUTSIDE THERE IS A LARGE CONCRETE PATIO AND SIDEWALK. A VERY NICE FAMILY HOME.