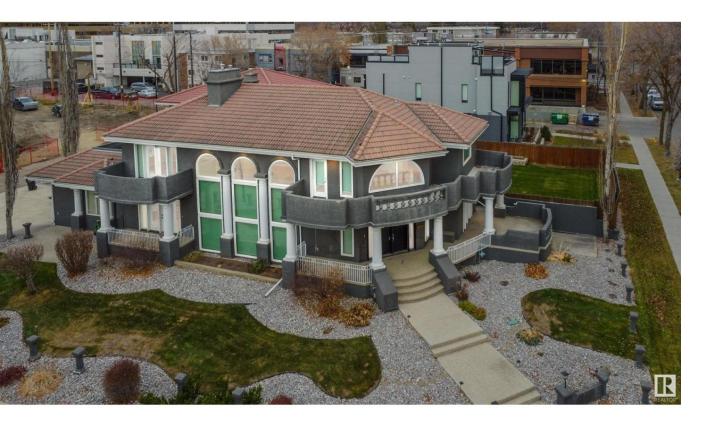

## Edmonton Alberta

\$1,888,700

OWN A MANSION & AN INCREDIBLE PEICE OF LAND IN WADHURST ESTATES EDMONTON. DOUBLE WIDE CORNER LOT REDEVELOPMENT OPPORTUNITY! MIXED USE, MULTI FAMILY.......OWN A PIECE OF DOWNTOWN SUBURBIA EDMONTON! Bordering Glenora & West Downtown. This Iconic home sits on one of the Biggest Double Wide Corner Lots, & one of the largest Backyards in Central Edmonton (14,185SQ.FT) of Land. Located in Wadhurst Estates Westmount. The home features 5 bedrooms, 5 bathrooms, 5 car ATTACHED garage, 4 BALCONIES, large fenced in yard sitting on of land! RARE DOUBLE WIDE CORNER LOT & ICONIC MANSION. (id:6769)