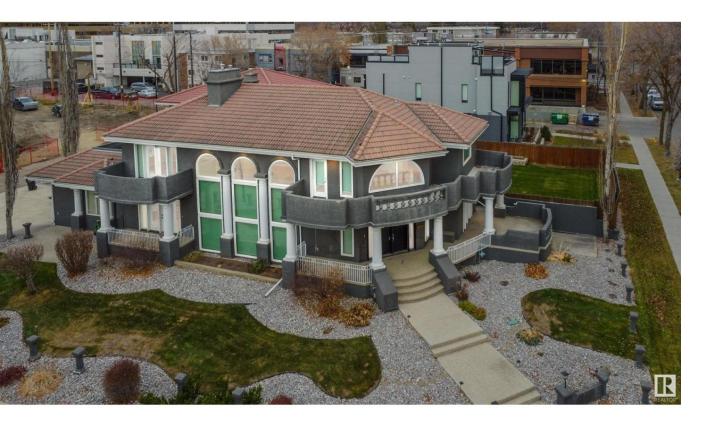

## Edmonton Alberta

\$1,888,700

OWN A MANSION & AN INCREDIBLE PEICE OF LAND IN WADHURST ESTATES EDMONTON. DOUBLE WIDE CORNER LOT REDEVELOPMENT OPPORTUNITY! MIXED USE, MULTI FAMILY......OWN A PIECE OF DOWNTOWN SUBURBIA EDMONTON! LOTS A & B. Bordering Glenora & West Downtown. This Iconic home sits on one of the Biggest Double Wide Corner Lots, & one of the largest Backyards in Central Edmonton (14,185SQ.FT) of Land. Located in Wadhurst Estates Westmount. The home features 5 bedrooms, 5 bathrooms, 5 car ATTACHED garage, 4 BALCONIES, large fenced in yard sitting on of land! 2013 The east side of the home was built & attached. RARE DOUBLE WIDE CORNER LOT & ICONIC MANSION. (id:6769)