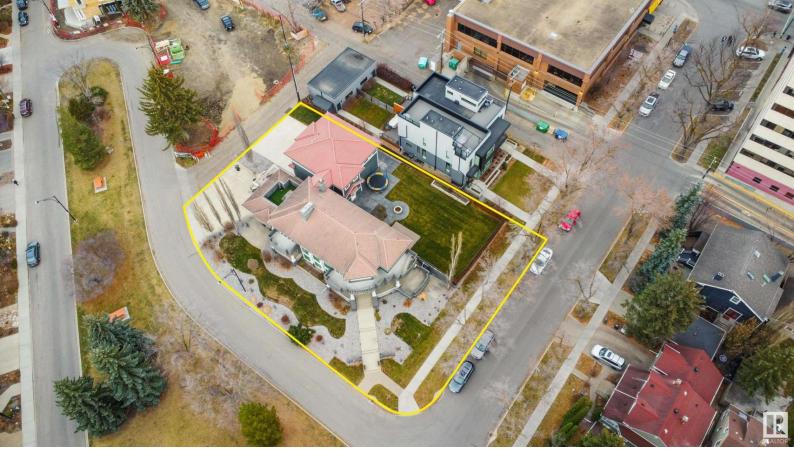

## 12428 103 Avenue Edmonton AB

\$1,888,700

DOUBLE WIDE CORNER LOT REDEVELOPMENT OPPORTUNITY! MIXED USE, MULTI FAMILY.......OWN A PIECE OF DOWNTOWN SUBURBIA EDMONTON! Bordering Glenora & West Downtown. This Iconic home sits on one of the Biggest Double Wide Corner Lots, & one of the largest Backyards in Central Edmonton (14,185SQ.FT) of Land. Located in Wadhurst Estates Westmount. The home features 5 bedrooms, 5 bathrooms, 5 car ATTACHED garage, 4 BALCONIES, large fenced in yard sitting on of land! RARE DOUBLE WIDE CORNER LOT & ICONIC MANSION.