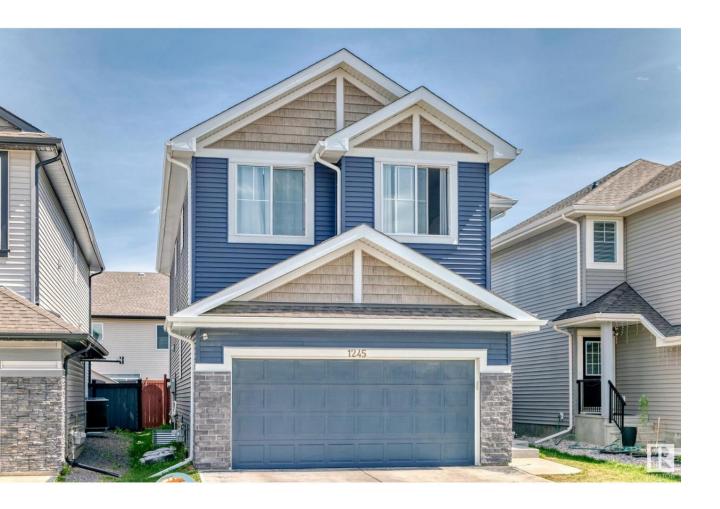

## Edmonton Alberta

\$719,999

Welcome to this stunning 2230 sq ft upgraded home Built by LANDMARK HOMES in the heart of Laurel one of Edmonton's most desirable communities! Featuring 8-ft doors, open-to-above living area, full bed & bath on the main floor, and both a beautiful main kitchen plus a spice kitchen with electric cooktop. Elegant spindle railings lead you upstairs to a bright bonus room and a spacious primary bedroom with a luxurious 5-pc ensuite. The second bathroom upstairs also features a 5-pc layout with a soaker tub, double sinks, standing shower & toilet perfect for family convenience. Built on a regular lot with a separate side entrance to the basement, ideal for future development or rental potential. Walking distance to Svend Hansen School (K-9) and the new high school, parks, rec Centre, grocery stores, and more. Quick access to Anthony Henday & White mud. This fully loaded home is the perfect blend of style, space, and location! (id:6769)