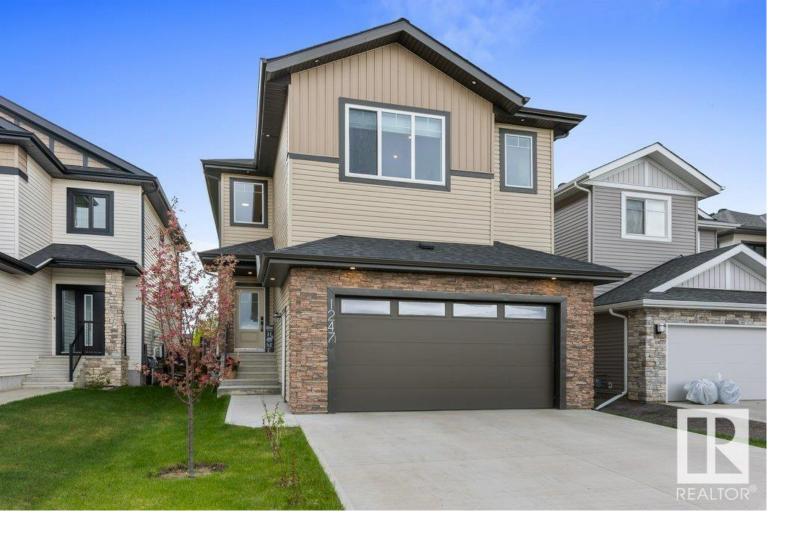

## Spruce Grove Alberta

\$659.900

Welcome home to this F/F 2 Storey that is ideally situated in Jesperdale across from a tranquil pond and backing onto trees & green space with walking trails. Upon entry, you are greeted by a grand entrance with soaring open-to-above ceiling. The main floor is an exceptional open-concept layout featuring a contemporary kitchen with white cabinetry, quartz countertops, a large waterfall island, stainless steel appliances and a walk-through pantry, large eating nook, living room with Electric F/P and den. Upstairs includes two bedrooms with a Jack and Jill bathroom, bonus room and laundry. The primary suite has a large vaulted ceiling with a walk in closet and spa like 5 piece ensuite. The fully finished basement adds even more living space with two additional bedrooms, a gym and a stylish 3-piece bathroom. This home was designed for both comfort and entertaining. Right next to the Links Golf course and Walking distance to schools, parks and shopping. Easy access to the city with major roadways close by (id:6769)