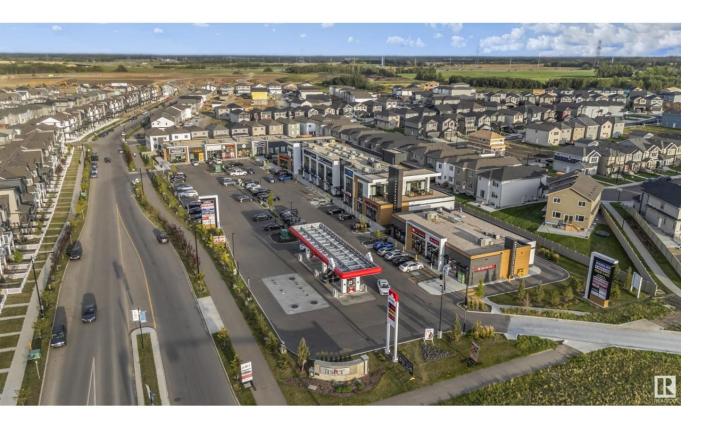

## Edmonton Alberta

\$46

Royal Centre Aster is a modern retail development at 17 Street and Aster Boulevard in Southeast Edmonton, anchored by Petro Canada and featuring tenants like The Chai Bar and Blaster's Ice Cream. Now available is a fully built-out 1,405 SF inline unit with modern finishes, ample parking, and strong co-tenancy. Located minutes from Anthony Henday Drive and surrounded by growing residential communities, schools, and The Meadows Recreation Centre, this is a prime opportunity in a high-traffic, family-oriented area. (id:6769)