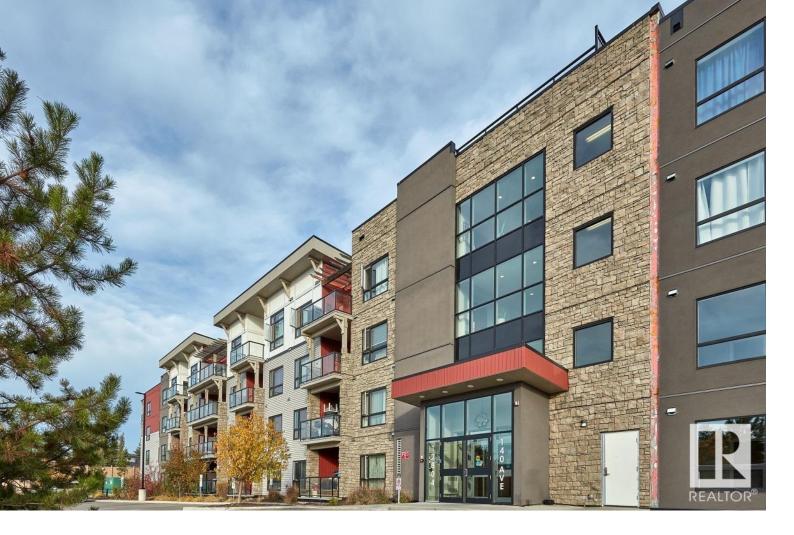

## 12804 140 Avenue 125 Edmonton AB

\$249.998

This is your chance to own this one of a kind unit the "Aurora" Built by StreetSide Developments located in the heart of the northwest area of Skyview. This is where modern comfort meets urban convenience and is centrally located on steps from 127 ST & 137 AVE, across from 3 grocery stops, restaurants & daily errands as well as one of the only condo that feature ROOFTOP PATIO. Why choose to live farther and farther away when you have an incredible option right now with easy access to YELLOWHEAD TR, North Edmonton Common, St. Albert, CFB Edmonton and many more! Best features includes wide open living, quartz countertops, tile backsplash, LED lighting, oversized windows, walk in closet, front load washer/dryer and 2 large bedrooms.