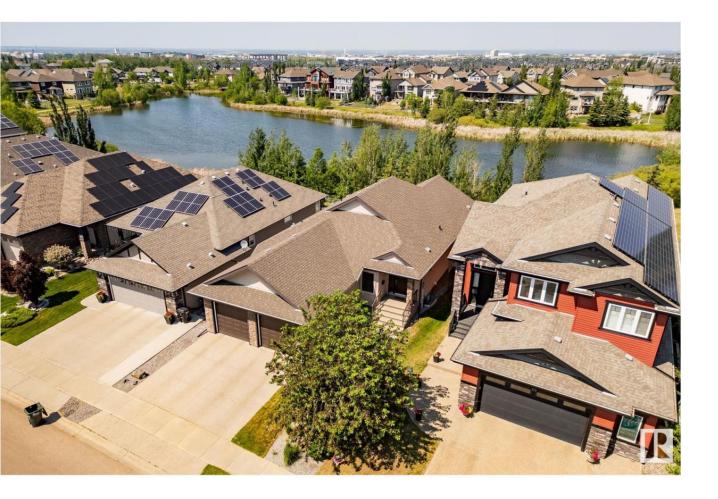

## Sherwood Park Alberta

\$997.000

This stunning executive bungalow in Lakeland Ridge, Sherwood Park, features a modern kitchen with stainless steel appliances and a generous island, perfect for meal prep and gatherings. The spacious main level includes three large bedrooms and a bright, open living area. The walkout basement boasts three additional bedrooms and a cozy living space, all warmed by in-floor heating, and cooled by central A/C for maximum comfort year-round. Enjoy stunning views of the pond from the basement, enhancing the sense of tranquility. Inside, high-quality finishes and a functional layout create a welcoming and stylish atmosphere. Outside, the property backs onto a serene pond, providing picturesque scenery and privacy. The expansive deck extends the living space outdoors, ideal for relaxing or entertaining while overlooking nature. This home seamlessly combines luxurious interior features with outdoor beauty, offering a peaceful, lakeside lifestyle in a desirable neighborhood. (id:6769)