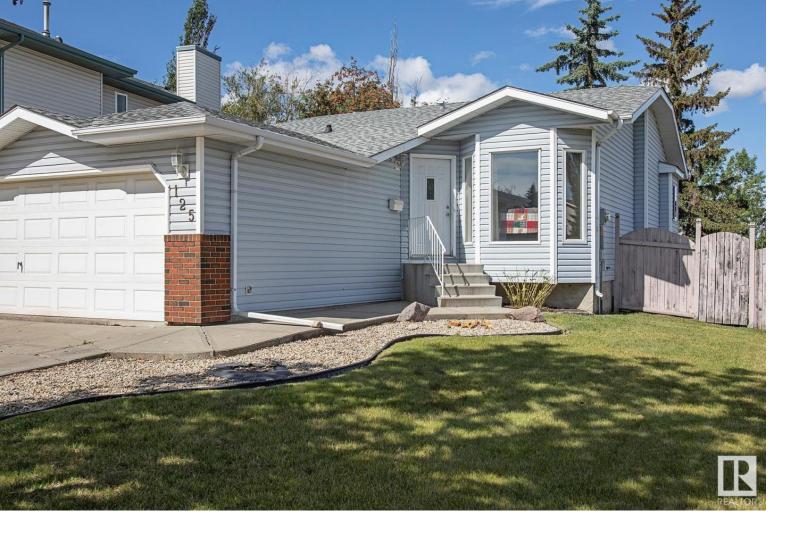

## 125 REGENCY Drive Sherwood Park AB

\$449,900

Don't let this opportunity pass you by. This 1,047 SqFt Bungalow with a Double Attached Garage is located in Regency Park - conveniently located close to schools; shopping; public transportation - you name it! 3 Bedrooms & 1 Full Bathroom on the Main floor with vaulted ceilings. UPGRADES: NEWER Shingles; New High-Efficient Furnace & HWT (2017). The spacious Living Room has Laminate flooring. The Kitchen boasts plenty of cabinets & counterspace as well as Stainless-Steel Appliances. The patio doors lead out onto the deck overlooking the large, fenced backyard. Mature treed lend to privacy. The 3 Bedrooms include a large Primary Bedroom with 2 closets. The partly-finished Basement ready for you to complete: drywalled; bathroom fixtures (jetted tub/sink) in place. This is a great home for a family; 1st time home buyer or investor!