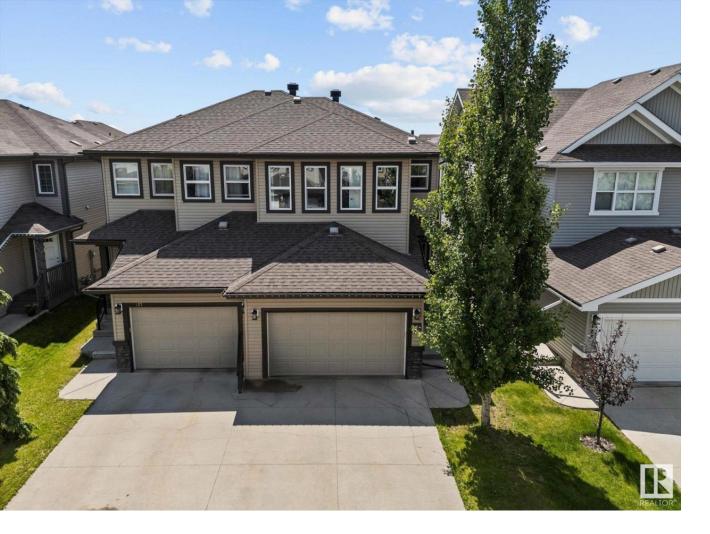

## Spruce Grove Alberta \$400,000

Picture this: It's a Saturday morning in 2019, and the final touches are being put on a brand-new home at 125 Springwood Way. The builders step back, admiring their craftsmanship - 9-foot ceilings, premium quartz countertops, and soft-close cabinets. Fast forward to today, and this stunning 4-bedroom, 4-bathroom semidetached home has become the backdrop for countless family memories. The upgraded kitchen witnessed holiday feasts with stainless steel appliances, while the cozy gas fireplace warmed hearts during movie nights. Central A/C kept summers comfortable, and the Primary ensuite with dual sinks started peaceful mornings. The finished basement hosted game nights, while the large deck with gas BBQ hookup brought neighbours together for barbecues. Now, this 1,544 sq ft sanctuary in quiet Spruce Ridge awaits its next chapter. With upgrades like additional insulation, Butlers pantry, and an attached garage with 220/30 amp service, this home is ready to embrace new dreams. Your story begins here. (id:6769)