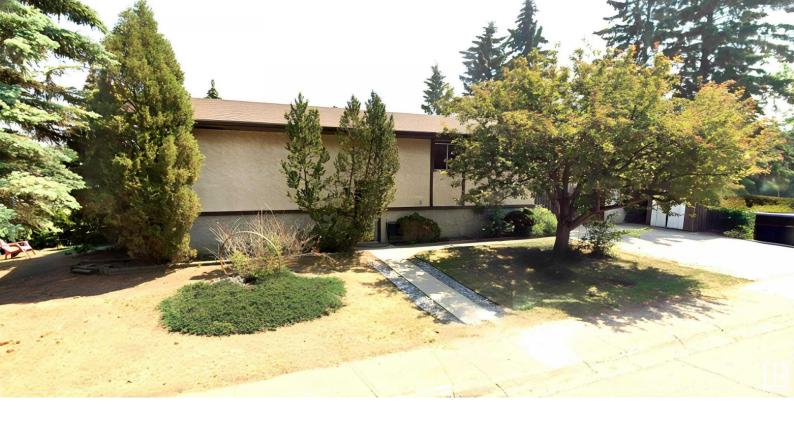

## 125 WELLINGTON Crescent Spruce Grove AB

\$359,000

GREAT LOCATION THIS 1100 SQ/FT 3 BEDROOM 3 BATHROOM W/ SEPARATE ENTRANCE AND 2 SPACIOUS IN-LAW SUITES ON THE EDGE OF DOWNTOWN SPRUCE GROVE! UPGRADED IN THE PAST 10 YEARS. NICE KITCHEN, LARGE DINING ROOM AND BRIGHT LIVING ROOM ON THE MAIN FLOOR. UPGRADED 5 PCE BATHROOM, MASTER WITH HUGE WALK IN CLOSET. DOWNSTAIRS ARE 2 SUITES ONE WITH A SMALL KITCHEN AND 3 PCE BATH. THE OTHER IN LAW SUITE WITH 1 BEDROOM, 4 PIECE BATH, KITCHEN AND OPEN LIVINGROOM. COMMON AREA HAS WASHER AND DRYER IN THE BASEMENT. YARD WITH 2 SHEDS ONE 8 X 12 AND LOTS OFF STREET PARKING. ROLL SHUTTERS ON LOWER WINDOWS. ALL LOCATED WITHIN WALKING DISTANCE TO SHOPPING, SCHOOLS, PARKS AND TRAILS. BRING ALL OFFERS!