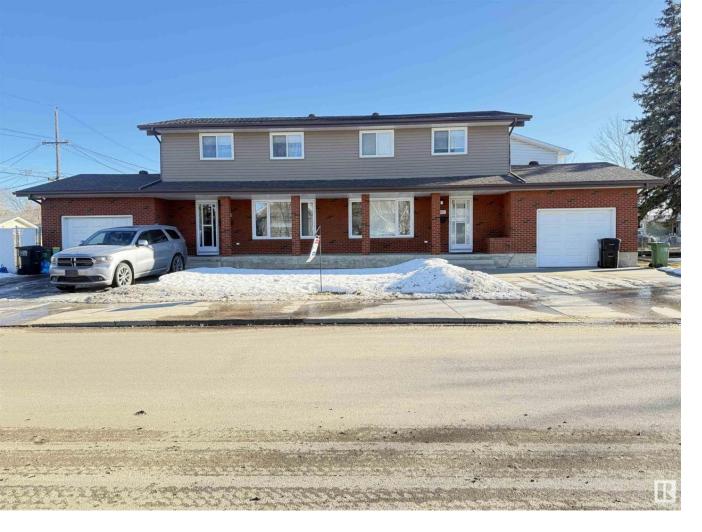

## Edmonton Alberta

\$634,940

Excellent Side-by-Side 2 story duplex located on a large corner lot in Calder. In the last 10 years upgrades include newer, shingles, soffits, facia, gutters, windows, newer concrete, fencing and Garage Doors. Upgrades on the inside of both suites in the last 10 years are new kitchens, upgraded bathrooms, newer high efficiency furnaces and hot water tanks. (id:6769)