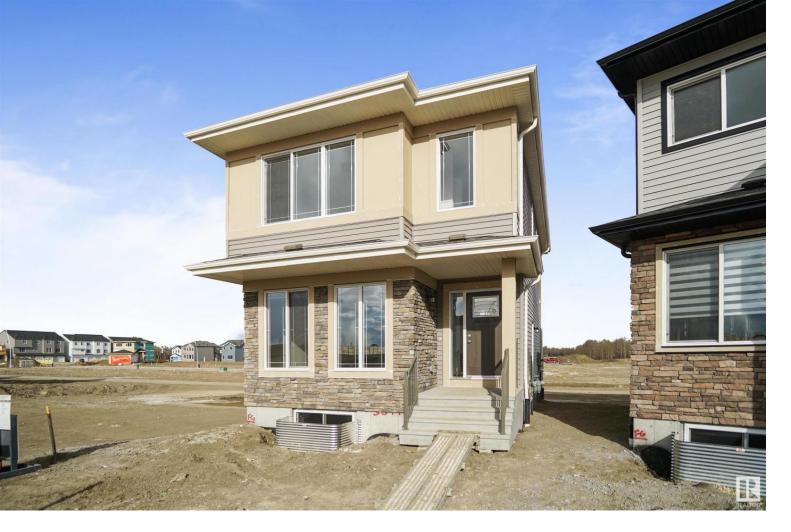

## 1254 MCLEOD Avenue Spruce Grove AB \$459,998

Welcome to the "Brooklyn" built by the award-winning builder Pacesetter homes and is located in the heart of Easton. The Brooklyn model is 1,648 square feet and has a stunning floorplan with plenty of open space. Three bedrooms and two-and-a-half bathrooms are laid out to maximize functionality, making way for a spacious bonus room area, upstairs laundry, and an open to above staircase. The kitchen has an L-shaped design that includes a large island which is next to a sizeable nook and great room with stunning 3 panel windows. Close to all amenities and with in walking distance to the local parks and public transportation. This home also comes with a side separate entrance perfect for future legal suite development. It also has easy access to the Stony Plain Road and the Yellow head. \*\*\* Home is under construction and will be complete this winter of 2025, the photos used are of the exact home recently built but colors may vary \*\*\*