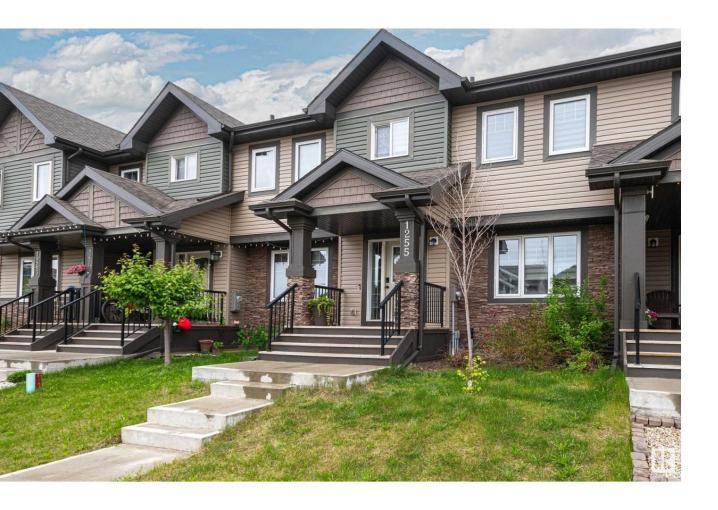

## Sherwood Park Alberta

\$425,000

Welcome to the beautiful neighbourhood of Summerwood! This 1373 sq.ft. single family attached home is meticulously maintained and move-in ready. The main floor features an open concept living room, dining room and kitchen with tons of natural light with upgraded premium vinyl plank flooring. Kitchen has ample cabinet storage and quartz countertops, stainless steel appliances, a convenient beverage bar area, tiled backsplash and great lighting. Carpeted upstairs features a generous owners' suite with en suite 4 pc bath, and great closet space, plus 2 additional bedrooms and another 4 pc bath. Other home features include central AC, stylish window coverings throughout, fully fenced yard, wood deck, easy to maintain landscaping, unfinished basement with endless possibilities, and double detached garage. (id:6769)