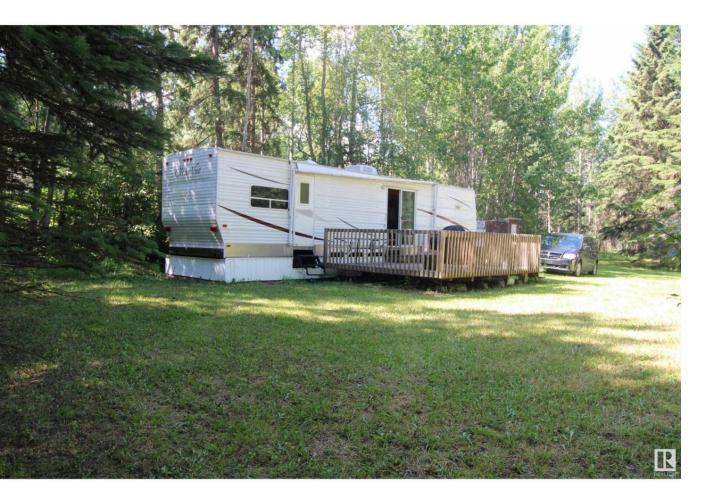

## Rural Lac Ste Anne County Alberta

Hit that RESET Button - It's LAKE TIME! Tucked into the trees, this 1/2 acre Birchwood Estates lot delivers the peace, space, and readiness you are craving. With a TURNKEY holiday trailer, paired 750-gal cistern & holding tank, and bonus outhouse, this recreational escape is READY when you are. Whether it's your first step into lake life or an upgrade to more space, this property is prepped for friends, family & fun. Quad straight from your site, launch your boat minutes away, or roast marshmallows under the stars. Add a second RV pad or build the cozy cabin you've been dreaming about. Year-round access with paved roads, plus just a short hop from Seba Beach, golf, gas & groceries. Invest in family, fun, and a future of unforgettable weekends. (id:6769)