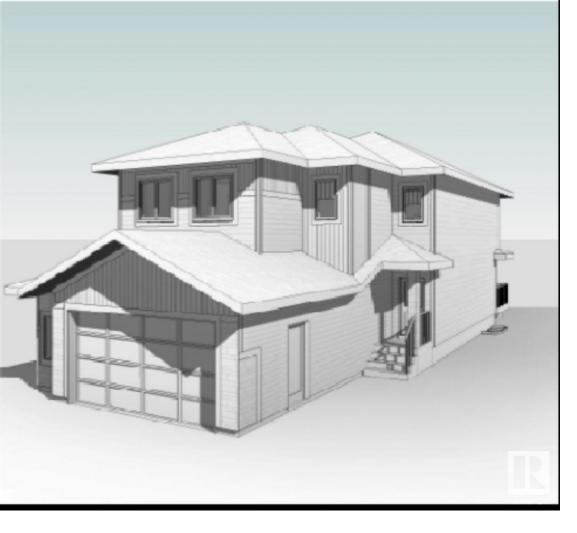

## 126 Graybriar Drive Stony Plain AB

\$580.000

Welcome to this impressive 2,229 sq. ft. two-storey home in the serene community of Stony Plain. The main floor features a spacious living room with an electric fireplace, a dining area, a modern kitchen with a pantry, a versatile den, and a 2-piece bathroom. The upper floor offers a luxurious primary bedroom with a walk-in closet and a 5-piece ensuite, a second master suite with its own 4-piece ensuite and walk-in closet, a third bedroom, a bonus room, and an additional 4-piece bathroom. This home also includes a double attached garage and a basement that's ready for development, giving you the opportunity to customize it to suit your needs. Enjoy the tranquility of a backyard that backs onto parks and trees, along with the convenience of having a golf course nearby.