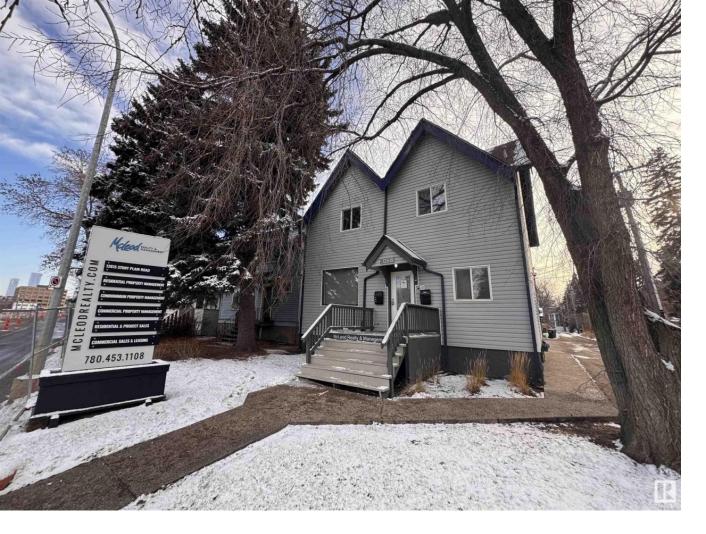

## Edmonton Alberta

Relocate your business to this charming character office on Stony Plain Road only minutes from downtown Edmonton. This property has been upgraded to suite many desirable business uses. Comes with 7 dedicated parking stalls which can be parked tandem, plus lots of side street parking. Just under 2,000 sq.ft. This property offers a main floor reception/office, board room, large open office with kitchen and main floor washroom. The second floor offers 4 private offices and washroom. The third floor loft was used as a smaller meeting room and is presently set up as an open office for 2. Great opportunity with the future LRT out front with high visibility and close proximity to downtown but with ample parking. Ideal for professional uses. Min flexible 24 month term. (id:6769)

## RE/MAX

Originally Listed by: McLeod Realty & Management LTD

http://www.mcleodrealty.com/