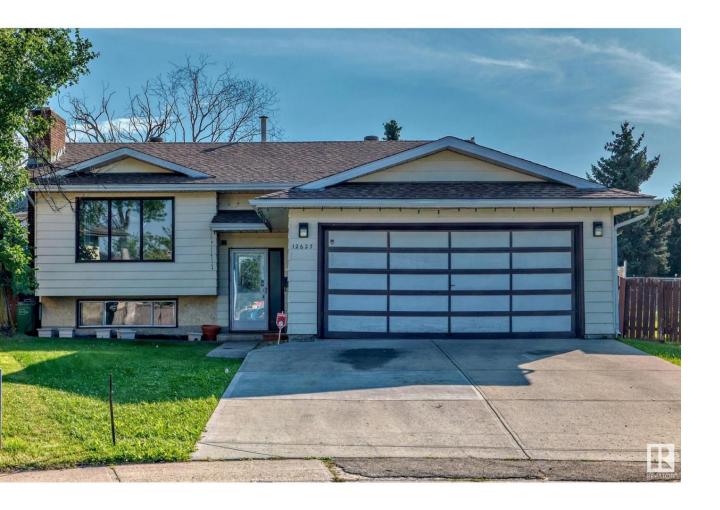

## Edmonton Alberta

\$455,000

Premium Bi-level in keyhole crescent on south backing pie shaped fenced yard. Huge windows newer flooring and paint, 3+2 bedrooms with 3 bathrooms and 2 kitchens. New Asphalt roof 2021 and central vac, and attachments brand new. Front and back stairs could be seperate entry to basement. Priced to see Quickly. (id:6769)