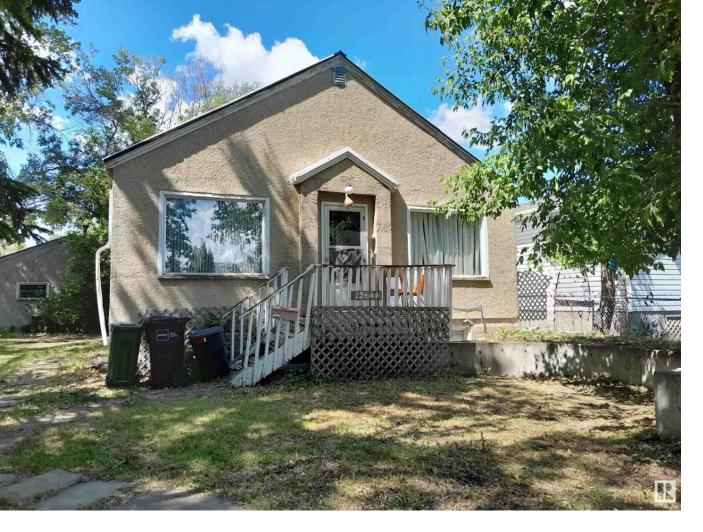

## Edmonton Alberta

\$199,500

Investor's/Builder's alert, Handyman Special! Zoning - RS, Small Scale Residential - lot with 52 x 122 ft in Balwin. Newer Metal roof (2023). Easy access to Yellowhead Trail and Manning Drive. There is still value in the double detached garage. Great location close to all amenities, restaurants, shopping, schools and transportation. Property is sold "AS IS. (id:6769)