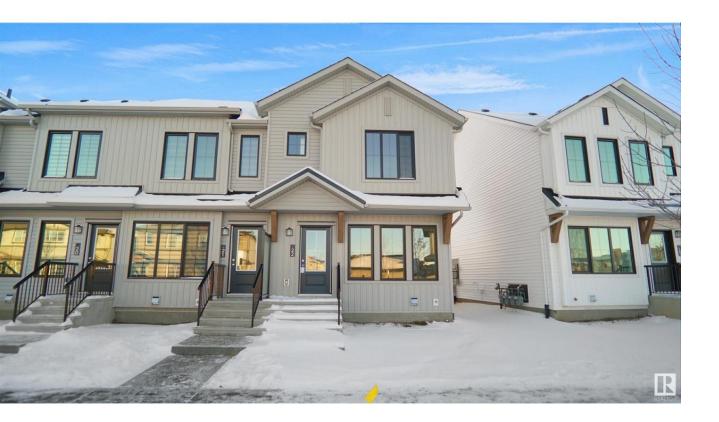

## Edmonton Alberta

NO CONDO FEES and AMAZING VALUE! You read that right welcome to this brand new townhouse unit the "Bentley" Built by StreetSide Developments and is located in one of Edmonton's newest premier south west communities of Keswick. With almost 1210 square Feet, front and back yard is landscaped, fully fenced , deck and a double detached garage, this opportunity is perfect for a young family or young couple. Your main floor is complete with upgrade luxury Laminate and Vinyl plank flooring throughout the great room and the kitchen. Highlighted in your new kitchen are upgraded cabinets, upgraded counter tops and a tile back splash. Finishing off the main level is a 2 piece bathroom. The upper level has 3 bedrooms and 2 full bathrooms that is perfect for a first time buyer. This home is now move in ready ! (id:6769)