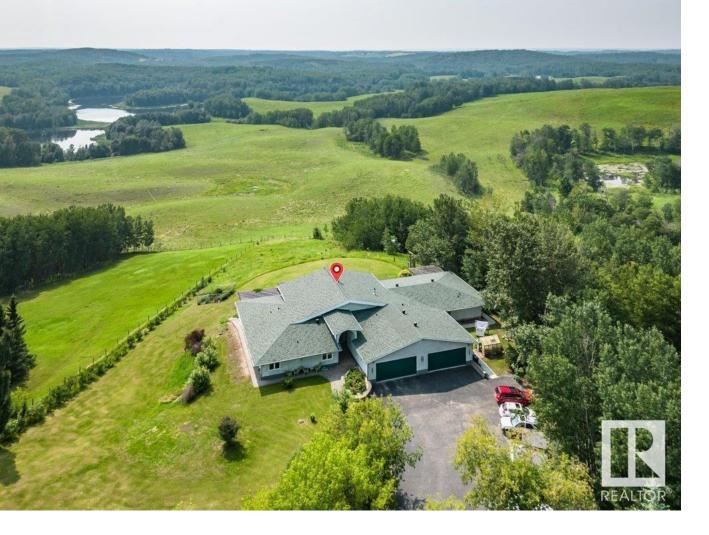

## Rural Parkland County Alberta

\$945,000

Gorgeous 4226sf Ranch Style Bungalow with breathtaking views overlooking Chickakoo Lake Reserve. This home was stripped down to the studs in 2006 and the layout & roof line were totally redesigned so you could have an incredible view from every window. As you walk in, you're greeted by the impressive Great Room featuring a floor to vaulted ceiling fireplace, Hard Wood Flooring & wall to wall windows. The Chef's Kitchen features cork flooring, stainless steel appliances and a gas/electric range & Open Dining Room. Every bedroom is equipped with an ensuite and both masters have private access to incredible views. The second master makes a perfect suite with its separate entrance & easy access to the 4 car Garage, Mudroom, Utility Room with Brand New Boiler system, Laundry and pantry. Perfect for multi generational living. With the Awesome Views, stone patio / deck, professional landscaping, fruit trees and NATURE located only 10 minutes to Stony Plain makes this your own private and permanent retreat. (id:6769)