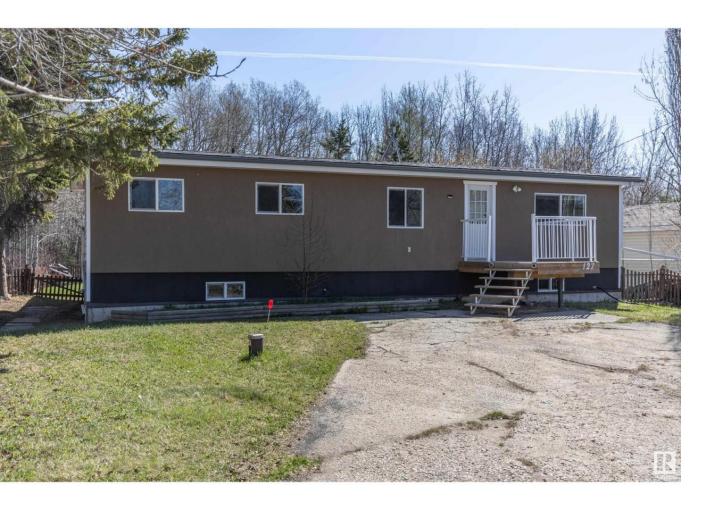

## Rural Strathcona County Alberta

Welcome to Collingwood Cove located 14 minutes East of Sherwood Park on pavement. This home has 1126 Sq Ft of living space on the main floor and has been significantly upgraded and tastefully renovated. This open concept has large kitchen and dining area with an abundance of newer cupboards and countertops. There are 3 bedrooms up, including a huge Primary with a 2 piece ensuite along with 2 more bedrooms and a 4 piece main bathroom. Features include newer vinyl plank flooring and windows. There is off street parking at the front on the home while the back deck overlooks a fenced yard backing onto trees. Collingwood Cove is very much a Family Community with schools and a playground nearby. With close proximity to Sherwood Park and Edmonton you will love this country community with a neighborly feel. (id:6769)