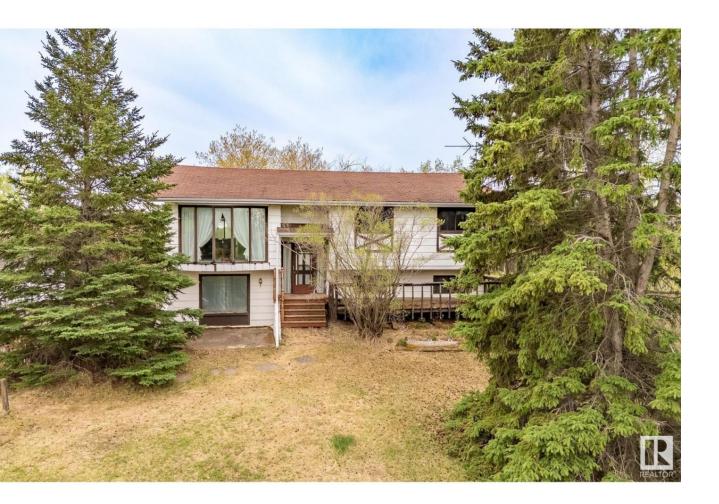

## Rural Parkland County Alberta

Set on just over 3 acres of beautifully treed, private land just 15 minutes outside Stony Plain, this spacious bilevel home offers great value in Crystal Meadows! Inside, you'll find 3 bedrooms, including a primary bedroom with its own 2-piece ensuite, plus a full main bathroom. The partially finished basement provides room for future bedrooms and is ready for a third bathroom. Enjoy stunning views all around, and appreciate the peace of mind with a septic tank and field replaced in 2020. An oversized double garage rounds out this fantastic country property. (id:6769)