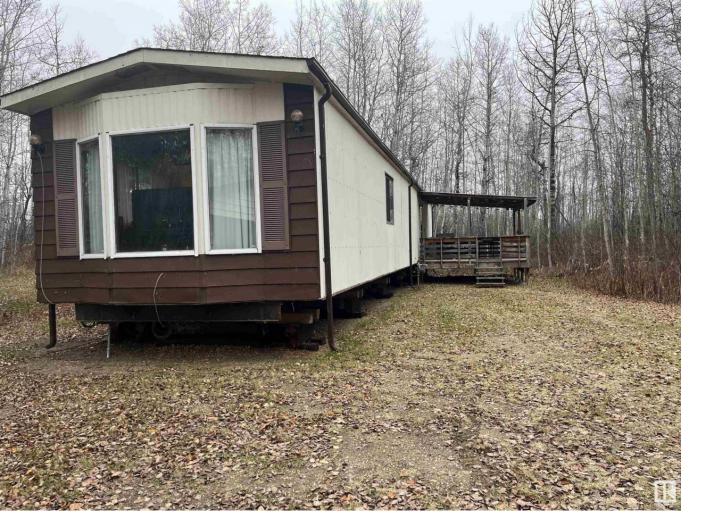

## 9432 Twp Rd 560 127 Rural St. Paul County AB \$185,000

Property for sale in the sought after Lac Bellevue development. The 3/4 acre property consists of a very well maintained mobile home and a 22' X 24' garage. The home is heated year round and used on weekends throughout the winter. There is a well and sewer system on the property. The garage also has a wood stove. There is also another 3/4 acre vacant lot available next to the property. All of the furniture is included along with the appliances. All you need to do is bring some groceries and start living at the lake.