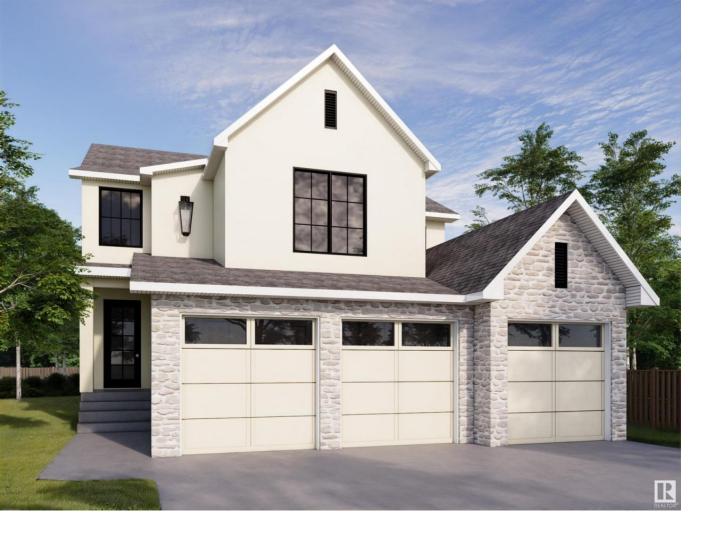

## St Albert Alberta

\$1,659,000

RADIANT IN RIVERSIDE! The Sutton is a 3158 sq.ft custom designed Urbanage Homes 2 Storey w/ an oversized triple garage, backing onto the Sturgeon River ravine and naturalized storm pond! These lots are one of a kind in St. Albert. Superior curb appeal is the hallmark of this outstanding home. Extraordinary upgrades sets this residence apart from any of its competitors. The premium exterior package includes gorgeous stucco and stone. It has 10ft ceilings and 8ft doors, wide plank hardwood, walk through mudroom pantry, quartz countertops, gas fireplace w/surround, feature walls. butler pantry, upgraded lighting & appliance package and designer plumbing! Other features include increased window heights, archways, crown mldg, an in-house speaker system on the main floor, hot water on demand, MDF shelving, free-standing tub w/ stylized shower w/glass surround, solar & EV ready (w/200 amp service) plus a covered deck and sun duradek w/aluminum railing! An absolute gem of a property!! (id:6769)