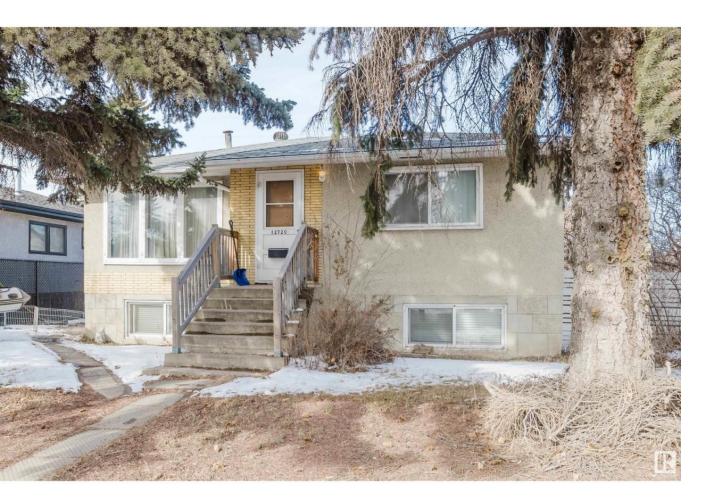

## Edmonton Alberta

\$375,000

Excellent opportunity for a family or as an investment property. Raised bungalow with 2 bedrooms, a large living/dining area, and a kitchen with lots of cupboard space. 4-piece bath finishes the main floor. Basement features one bedroom, 3-piece bath, and a large flex space, perfect for entertaining. Separate entrance; oversized single-car garage. Located in Wellington - a quiet, family-friendly neighborhood known for its spacious lots, mature trees, and well-maintained parks. With easy access to schools, shopping centers, and major roadways like 137 Avenue and the Yellowhead, it offers both convenience and a strong sense of community. The area's mix of mid-century homes and modern updates makes it an attractive choice for families, first-time buyers, and for an investment. (id:6769)