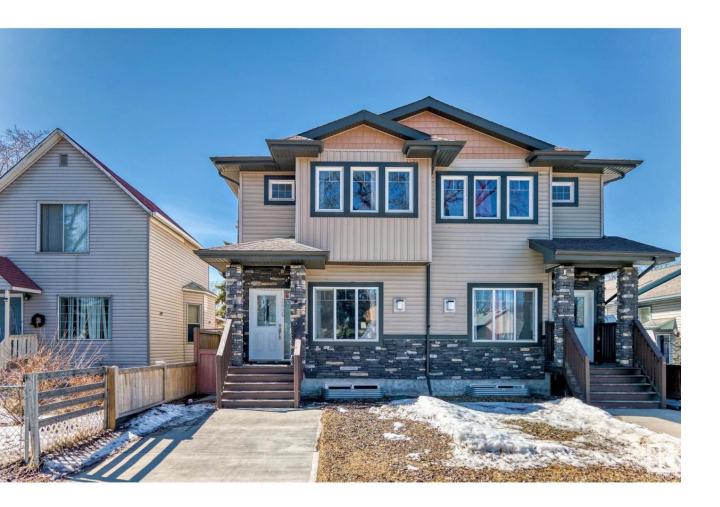

## Edmonton Alberta

\$479,900

Welcome to this beautifully designed 2016 built (1631 sqft) infill half duplex with FINSHED BASEMENT and SIDE ENTRY in the community of Calder. Upon entry you are greeted by tile and hardwood flooring, stylish fixtures and pot lights and gas fireplace in open concept spacious living and diniing room. The living room also comes with plenty of high end cupboards, spacious pantry and quartz counter top. The living ends with a 2 pcs bath leading to deck. Upstairs, you will find laundry with a sink and built in cupboards, 4 pc bath, storage and three large bedrooms. Master bed is very spacious with walk-in-closet and 4 pc ensuite. Finished basemnt with SIDE ENTRANCE has two big bedrooms, living, dinning area and kitchen with cabinets. The backyard has a deck and double detached garage. Close to all amenties; school, shoping, transit etc. Easy access to DOWNTOWN, NAIT, MacWAN UNIVERSITY. This is perfect for investor or first time buyer. GOOD LUCK! (id:6769)