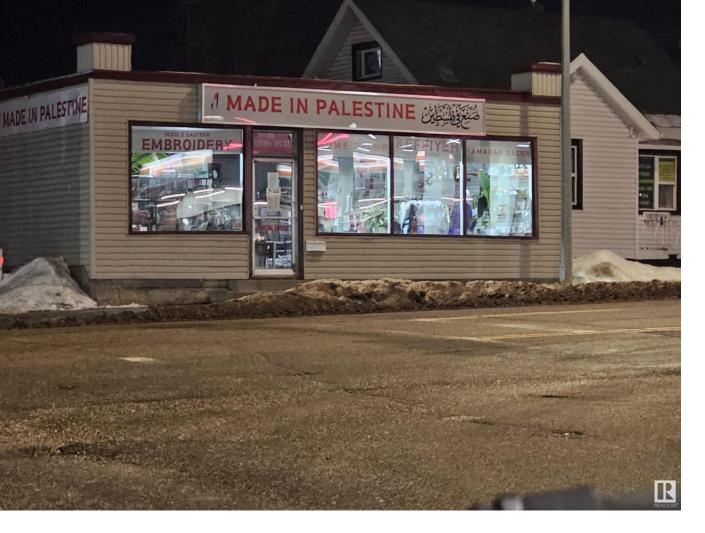

## Edmonton Alberta

\$499,000

stand alone building located at a very busy interstation with lots of parking in the back. The building is well maintained with lots of updates. Space is ideal for daycare or retail shop with some permitted uses as follows: Commercial School Convenience Retail Stores Daytime Child Care Services General Retail Stores Health Services Indoor Amusement Establishments Indoor Participant Recreation Services Minor Eating and Drinking Establishments Minor Veterinary Services Personal Service Shops Professional, Financial and Office Support Services Don't miss out on this amazing opportunity!! (id:6769)