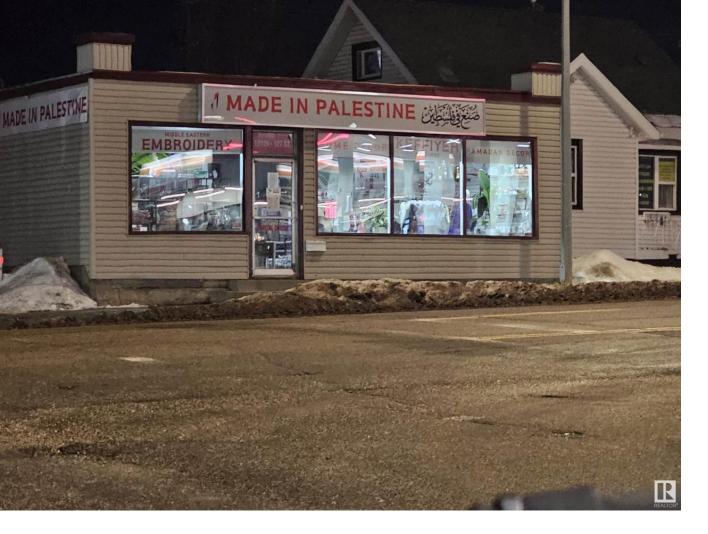

## Edmonton Alberta

stand alone building located at a very busy interstation with lots of parking in the back. The building is well maintained with lots of updates. Space is ideal for daycare or retail shop with some permitted uses as follows: Commercial School Convenience Retail Stores Daytime Child Care Services General Retail Stores Health Services Indoor Amusement Establishments Indoor Participant Recreation Services Minor Eating and Drinking Establishments Minor Veterinary Services Personal Service Shops Professional, Financial and Office Support Services Don't miss out on this amazing opportunity!! (id:6769)