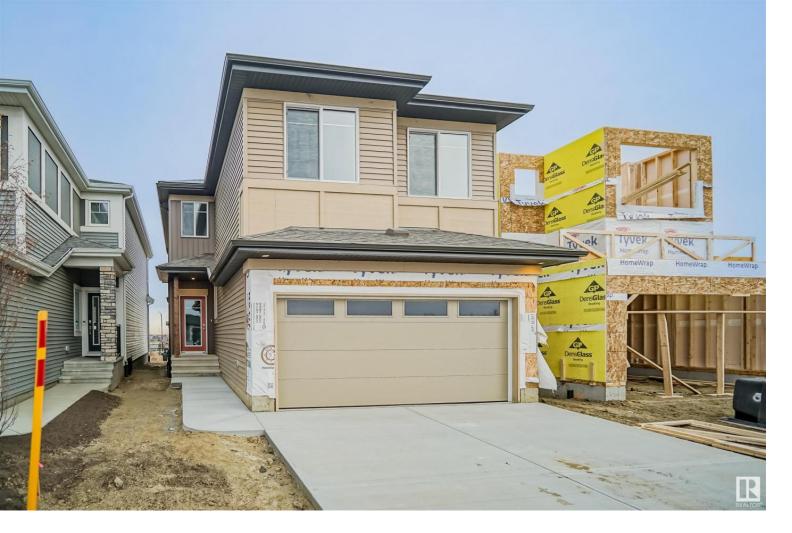

## 12728 211 Street Edmonton AB \$569,998

Welcome to the "Chelsea" built by the award-winning builder Pacesetter homes located in the heart of the Trumpeter at Big Lake and just steps to the walking trails and parks. As you enter the home you are greeted by luxury vinyl plank flooring throughout the great room ( with open to above ceilings) , kitchen, and the breakfast nook. Your large kitchen features tile back splash, an island a flush eating bar, quartz counter tops and an undermount sink. Just off of the kitchen and tucked away by the front entry is a 2 piece powder room. Upstairs is the primary bedrooms retreat with a large walk in closet and a 4-piece en-suite. The second level also include 2 additional bedrooms with a conveniently placed main 4-piece bathroom and a good sized central bonus room. Close to all amenities and easy access to the Henday and yellowhead trail. \*\*\*Photos used are from the same house recently built color's may vary , will be completed in the winter of 2024 \*\*\*