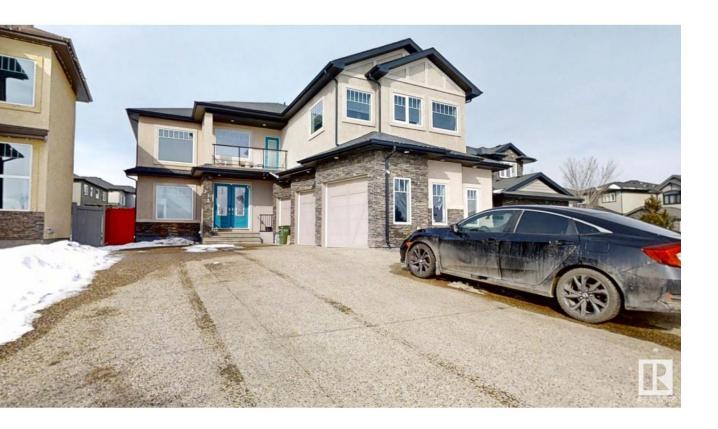

## Edmonton Alberta

\$1,019,900

Open floor plan with 7BDRS 6 BTHS home offers 3,328 square feet above-grade living space with a triple attached garage. Upon entering, you are welcomed by High ceiling, stunning glass-railing staircase, custom tile work, upgraded lighting. The open-concept features spacious main living space, perfect for living and entertaining with a see-through custom fireplace serving a focal point. The gourmet kitchen boasts a large granite center island, high-gloss cabinetry, top-of-the-line stainless steel appliances with wooden cabinetry. A versatile bedroom on main with a 4-piece ensuite, an additional 3 pcs bath on main, completes the main floor. Upstairs, home features a spacious bonus room, a convenient laundry room with washer and dryer, and three more bedrooms. The master suite is a luxurious retreat with a 5-piece ensuite that includes a Jacuzzi tub, standing shower, and a custom walk-in closet. The fully finished basement with SEPARATE Entrance & 3 BEDRMS. (id:6769)