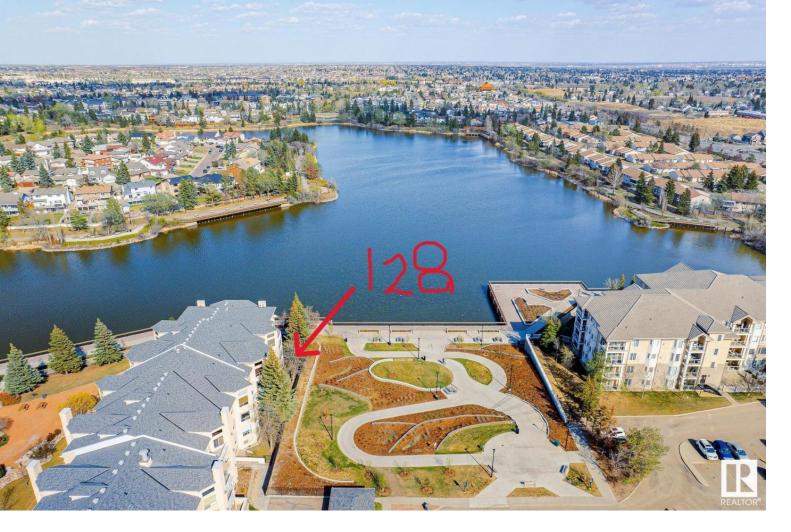

## 15499 CASTLE DOWNS Road 128 Edmonton AB

LAKEFRONT only steps away! Partial LAKE VIEW from your patio! 100 metres to gorgeous trail around Lake Beaumaris. Beside a public park overlooking the lake! Very quiet, private, yet secure grounds. 18+ adult living. Squeaky clean unit has brand-new luxury vinyl plank flooring & new 3-1/4" baseboards in the wide open living, dining, kitchen, office niche, entry areas + the main bath & laundry! Updates include; most lighting; oval door knobs, hinges, striker plates & doorstops; oval bi-fold knobs; kitchen pull down faucet & modern cabinet handles; virtually all brass removed! Gas fireplace; Building features a small swimming pool, exercise room, lounge area, active social club and small library;