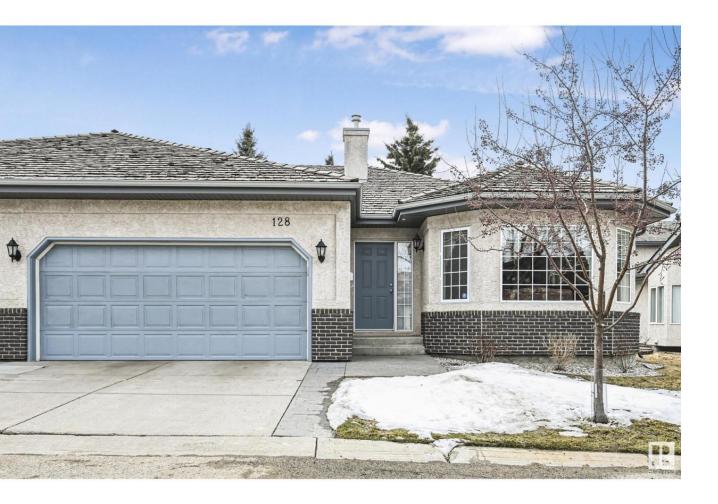

## Edmonton Alberta

Adult living at it's best! Welcome to Creekside Terrace, a 40+ well run complex in a spectacular location south backing. Enjoy this peaceful & serine setting watching sunsets, birds & wildlife all season long. Beautifully finished, with high quality finishes, this 1419 sqft bungalow has it all. The spacious main floor w/vaulted ceilings includes a gorgeous kitchen, living & dining rooms. The Master BDRM has a 4-pce ensuite & W-I closet, a second bedroom, a Full bath & the laundry w/access to a Double Attached garage. With 9' ceilings, the basement awaits your finisihing touches. Condo fee benefits: snow removal/lawn maintenance, lower utilities & property insurance, use of the Amenities building & a common water source for personal plants/trees. With super quick access to the Adult living at it's best! Welcome to Creekside Terrace, a 40+ well run complex with a spectacular location close to the Blackmud Creek Ravine. Enjoy the Henday, QEII, shopping & great amenities this immaculate property is a "10"! (id:6769)