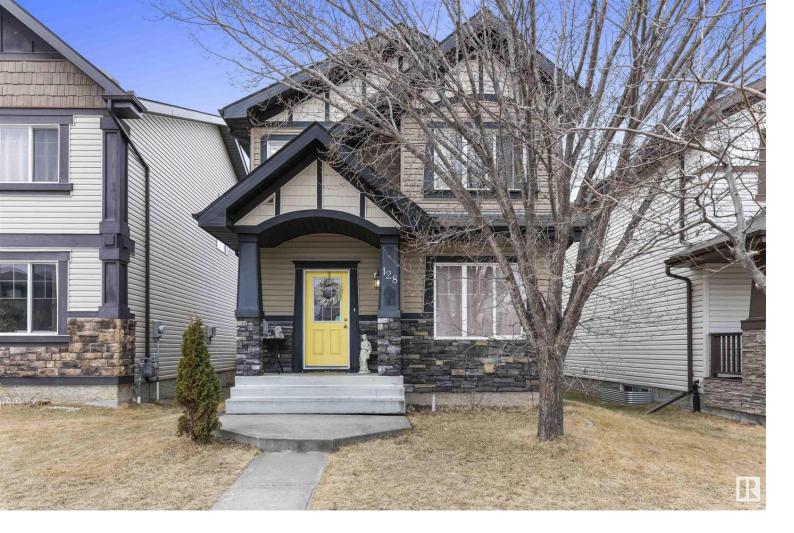

## 128 58 Street Edmonton AB

\$409,900

WOW...FANTASTIC VALUE! Located in one of the most vibrant communities in Edmonton, this 1600+ sq.ft. 4 Bed, 3 1/2 Bath house in CHARLESWORTH is an INCREDIBLE family home. Highlights include a well laid out and bright floor plan, main floor den, sunken living room and a fully finished basement. Complete with a double detached garage, NEWER FURNACE (5-6 yrs old), NEW HOTWATER TANK, NEW APPLIANCES (fridge, stove, washer & dryer 1-2 yrs old), deck and a landscaped yard with mature trees. Easy access to Anthony Henday, Ellerslie Road, playgrounds & Ivor Dents Sports Park. This home is also in the catchment for the brand-new "Elder Dr Francis Whiskey Jack" High School (opening for the 2025-2026 school year). WE INVITE YOU TO MAKE YOUR MOVE.