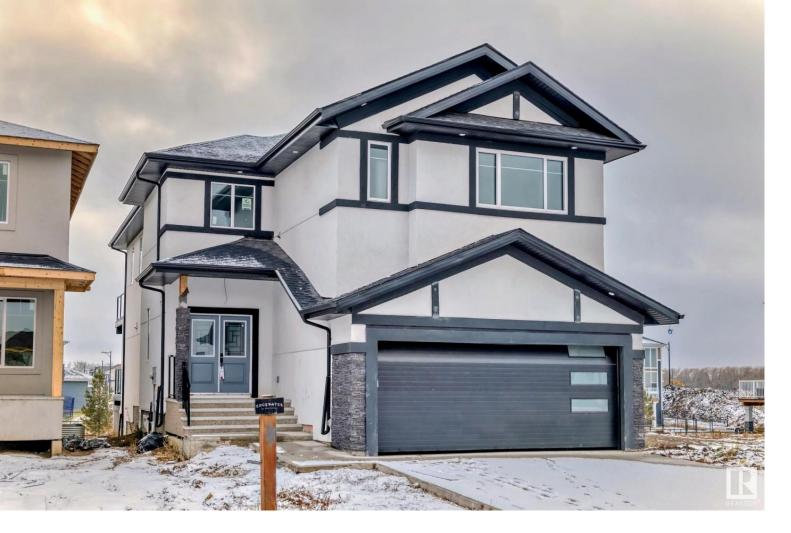

## 128 EDGEWATER Circle Leduc AB \$789,000

Welcome to this stunning walkout home in the highly sought-after community of Southfork! Spanning over 2,900 sq ft, this thoughtfully designed property offers unparalleled versatility and charm. The main floor boasts a bright front living area, a cozy family room, a formal dining room, and a den/bedroom with an attached ensuite bath. A functional spice kitchen and a covered deck complete this level. Upstairs, you'll find two primary suites with attached ensuites, plus two additional bedrooms connected by a convenient Jack and Jill bathroom--one with its own private balcony! A loft and a laundry room add to the upstairs functionality. The walkout basement backs onto a peaceful walkway, offering serene views and extra space to enjoy. This home truly has it all--space, style, and a prime location! Don't miss out!