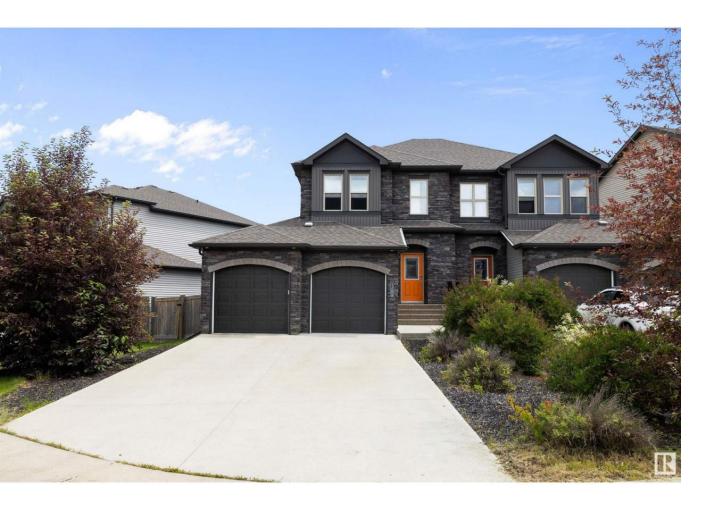

## Spruce Grove Alberta

\$429,900

Stunning duplex in Greenbury with RARE double car garage that ACTUALLY fits a truck PLUS bonus long driveway to park your camper or all your teens cars. This home boasts over 1400 sf, 3 beds, upstairs laundry, a HUGE walkin closet in the primary bed and A/C! Main floor is open concept with 9'ceilings and functional kitchen with corner pantry and granite countertops. Upstairs the rooms are spacious and primary has an ensuite with 4' walkin shower. Basement is unfinished but has high ceilings and rough ins for another bathroom and a big window for a bedroom. Located walking distance to Prescott Learning Center school (k-9) and to jubilee park and spray park! (id:6769)