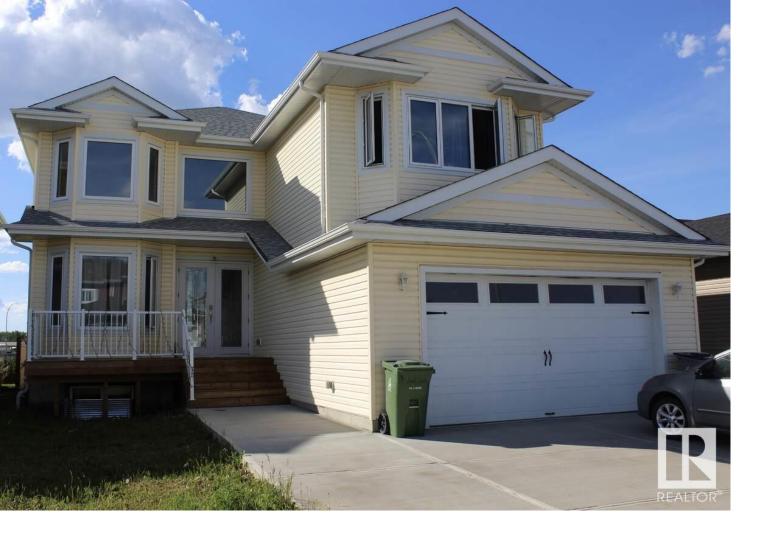

## 128 Houle Drive Morinville AB

For additional information on this property, please click on "View Listing on Realtor Website". LUXURY AT IT'S FINEST! Over 4,000 sq feet of architecturally designed living space, offering a wealth of design features. Breathtaking open concept 18ft ceilings with soaring windows offering tons of natural light. Energy efficient with LED lighting, full HRV system and triple pane windows. Professionally finished LEGAL SUITE WITH SIDE ENTRANCE currently under 3 month remaining lease (renters flexible to extend or vacate). The suite has separate entrance, 9' ceilings, second kitchen, second furnace, second laundry, 1 year old LG kitchen appliances, 2 bedrooms and an office. Landscaping and fence in the process of being completed. 10 minutes from St. Albert. New Home Warranty transferable. This home has it all, show with confidence.