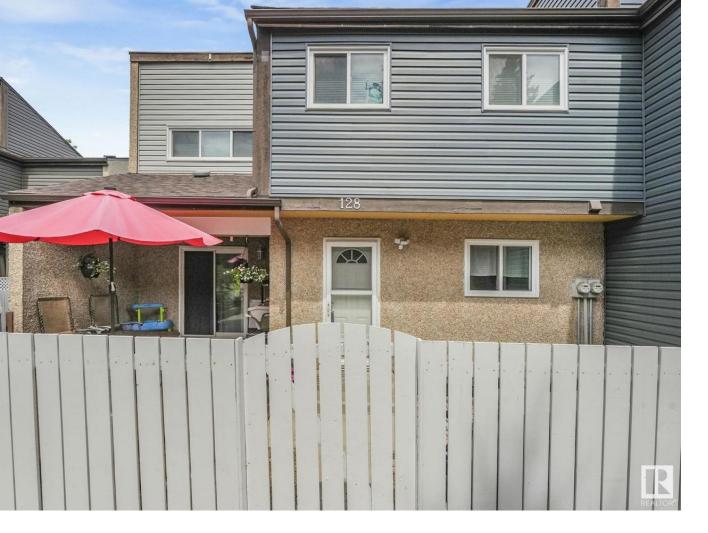

## Edmonton Alberta

PICTURE PERFECT STARTER TOWNHOME IN KASKITAYO COURT! Outstanding location in BLUE QUILL with quick easy access to Southgate, 23 Ave amenities + parks and schools. First time buyers or investors will love this end-unit property featuring over 1,000 Sq. Ft. with 3 bedrooms, 1.5 baths, eat-in kitchen and a living room with patio door access to a large deck and a maintenance-free yard. Updated kitchen with maple cabinets & pantry. 1/2 bath & main bath vanity have also been updated as well. The basement is finished for an additional flex or bonus space and is where your laundry and extra storage is located. Recent upgrades incl.; fridge & dishwasher (2023), dryer (2022) and all carpets (2021). The complex itself features newer vinyl siding. Well run complex close to major transportation and golf course. Large dogs are allowed with Board approval. Additional parking stalls can be rented through the Condo Board. (id:6769)