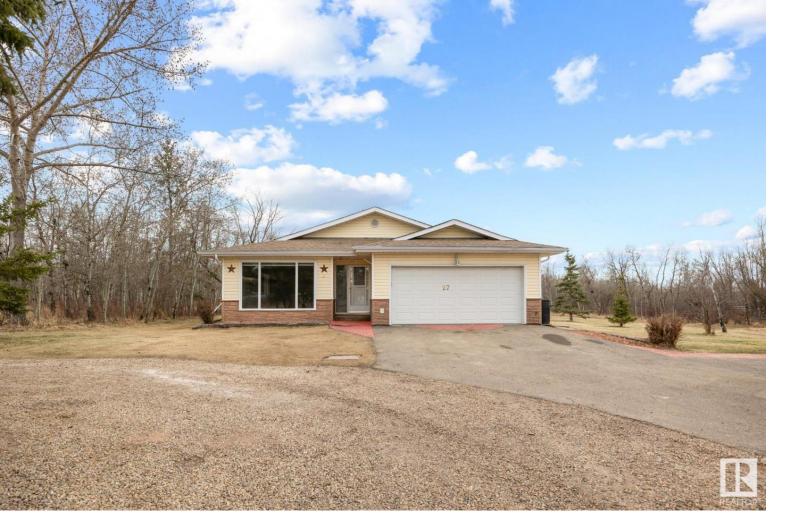

## 1280 50242 Rge Rd 244 A Rural Leduc County AB

~1600 SQ FT BUNGALOW on 2.79 ACRES ~ 2 GARAGES (DOUBLE ATTACHED & DOUBLE DETACHED) ~ CENTRAL AIR ~ MUNICIPAL WATER SERVICES & HIGH SPEED INTERNET ~ GORGEOUS SUB DIVISION JUST MINUTES TO BEAUMONT & LEDUC ~ This amazing home in BRENDA VISTA awaits you. Features include: Fully Finished Basement that has been recently renovated, newer roof including soffits, facia and eaves. Newer furnace and hot water tank. Southwest facing rear deck. Just minutes to Leduc, Nisku, Beaumont and Edmonton International Airport. Permitted septic tank and mound. Newer main floor windows. Newer hardwood and newer 3 piece ensuite bath. Tons of greenspace and trees. Very private setting. Shaw high speed internet and cable. Tons of garage space with a 19.5' x 21' double attached garage plus a 23' x 23' Double Detached garage. Home shows very well and is in move in ready condition. Perfect for families, executives or retirees. Tons of space and very well maintained. Listing Presented By: