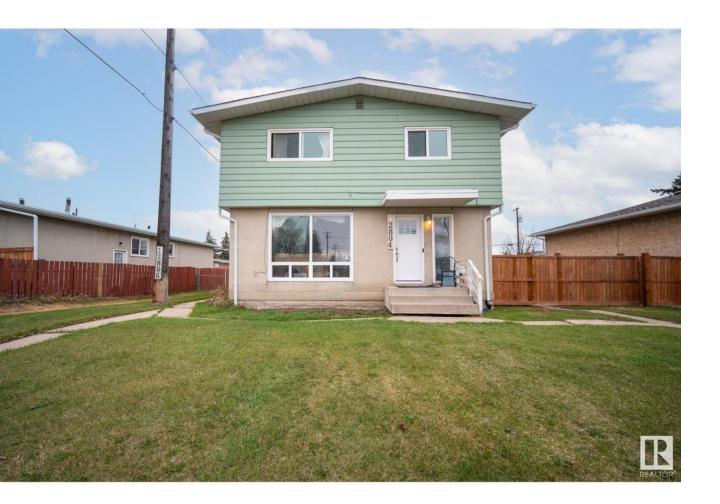

## Edmonton Alberta

\$565,000

Fantastic Investment Opportunity! This 2,400 SqFt FRONT & BACK DUPLEX offer turn-key CASHFLOW with respectful tenants who would like to stay. Each unit features 1,200 SqFt of above-grade living space, 3 bedrooms, 1.5 baths, and a partly finished basement. Each side has its own outdoor yard space and half of the double detached garage. Sitting on a LARGE 50x130 FT LOT, there's no shortage of parking with 6 outdoor stalls, the double garage, and plenty of street parking. Recent upgrades include: new shingles, some new windows, one upgraded furnace, beautiful tiled showers and backsplash. Located just a 5-minute walk to all levels of school (K-12) and only 10 minutes drive from downtown. Great for investors looking for a turn-key income property or home buyers looking to live in one side and rent the other as a mortgage helper. (id:6769)