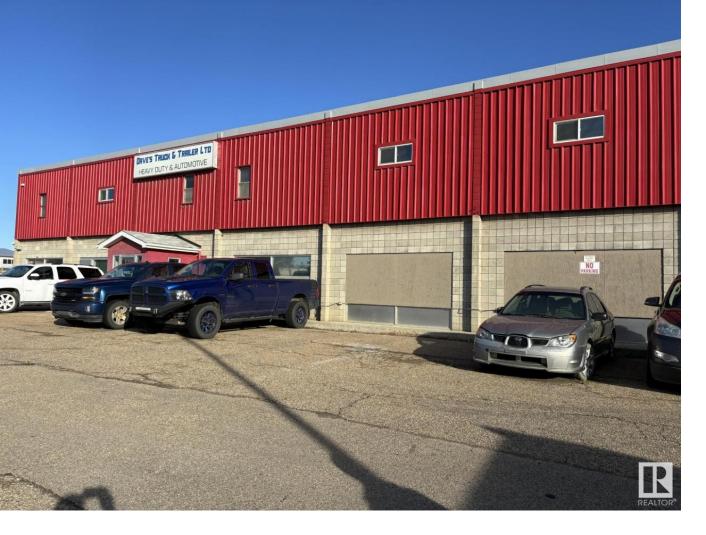

## 12804 153 Street Edmonton AB

\$(

For Lease: 16,944 SF Medium Industrial Building with 1 Acre Yard - NW Edmonton Prime industrial property available in Northwest Edmonton! This 16,944 SF medium industrial building offers an ideal space for manufacturing, warehousing, or distribution. Located on a 1-acre lot, the property features ample yard space for outdoor storage or equipment staging. Key Features: o 16,944 SF of versatile industrial space o 1-acre fenced yard for storage or fleet operations o Convenient access to major transportation routes o High ceilings and wide bay doors for efficient loading o Ample parking for staff and visitors o Suitable for manufacturing, logistics, or industrial services Perfect for businesses seeking a functional space in a prime industrial hub.