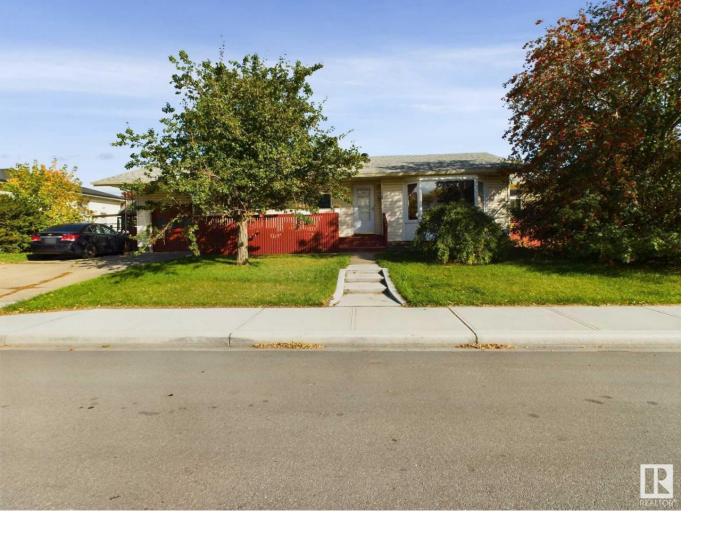

## 12805 90 Street Edmonton AB

Discover this spacious Bungalow with 2,217 Square Feet of Livable Space, perfectly situated on a large corner lot in Killarney. Offering ample living space, the main floor features three generous bedrooms, a well-appointed kitchen with dining area, an extended living room, and a charming front porch. The fully finished basement boasts a large recreation room or large 4th bedroom, a den, a second bathroom, and abundant storage. The expansive backyard, including a unique side yard, provides plenty of space for gardening, pets, or recreation. Additional highlights include central air, an attached single garage, street parking, and a front parking pad with potential for RV storage. Conveniently located within walking distance to schools, parks, shopping, and public transit, this home offers both comfort and accessibility. Welcome Home!