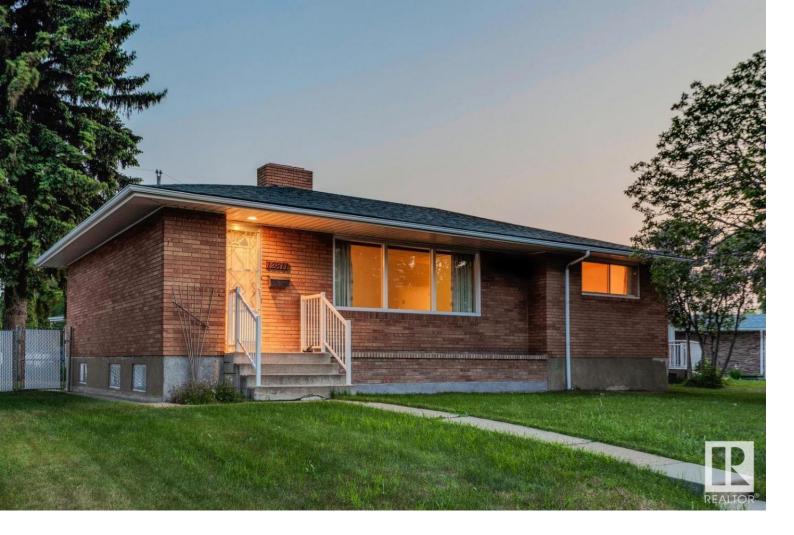

## Edmonton Alberta

\$375.000

Welcome to this lovingly maintained home in the heart of Wellington, offered for sale by its original owner. Nestled in a convenient location and directly facing a green space, this property offers endless potential. Inside, this bungalow features a functional layout with spacious living areas and plenty of natural light. A wood fireplace can be found on both levels. The kitchen looks out onto the bright yard and boasts a gorgeous brick feature wall. 3 spacious bedrooms and a 4 piece bathroom complete the main floor. The fully finished basement adds extra space as well as a den and second bathroom. The southwest-facing backyard is ideal for a sunny retreat and boasts an oversized double garage. A rear entrance adds investment potential. This is a rare opportunity to own a solid, well-cared-for home in a family-friendly neighbourhood with mature trees, schools, and parks just steps away. Welcome home! (id:6769)